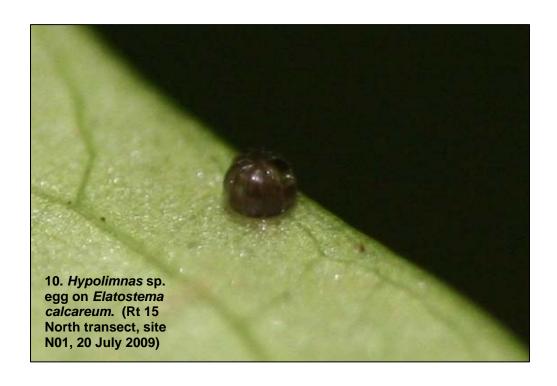

Appendix B Hypolimnas octocula marianensis Images

1. Hypolimnas sp. chrysalis on Elatostema calcareum. (Rt 15 North transect, site N01, 15 July 2009)

2. Hypolimnas sp. larvae on Procris pedunculata. (Rt 15 South transect, site S03, 16 July 2009)