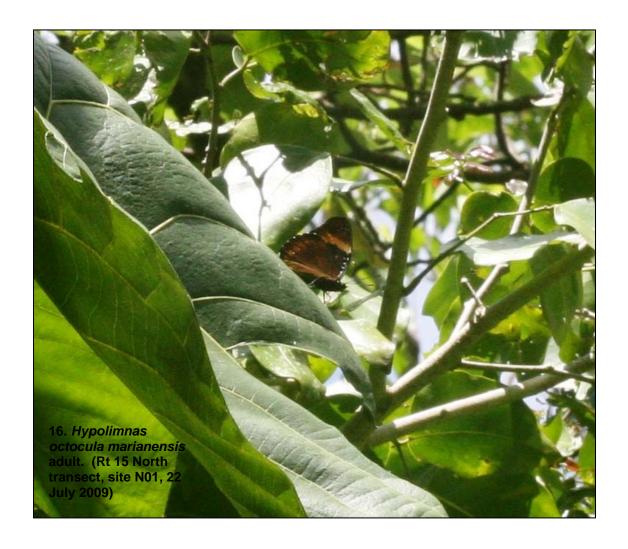

Appendix B Hypolimnas octocula marianensis Images



1. Hypolimnas sp. chrysalis on Elatostema calcareum. (Rt 15 North transect, site N01, 15 July 2009)



2. Hypolimnas sp. larvae on Procris pedunculata. (Rt 15 South transect, site S03, 16 July 2009)





4. Hypolimnas sp. frass and larvae on Procris pedunculata. (Rt 15 South transect, site S03, 16 July 2009)



5. Hypolimnas sp. larvae on Elatostema calcareum . (Rt 15 South transect, site S03, 16 July 2009)



6. Hypolimnas sp. larvae on Elatostema calcareum . (Rt 15 South transect, site S03, 16 July 2009)







9. Hypolimnas sp. larvae on Elatostema calcareum. (Rt 15 South transect, site S03, 17 July 2009)











14. *Hypolimnas* sp. chrysalis on *Procris* pedunculata. (Rt 15 South transect, site S03, 21 July 2009)