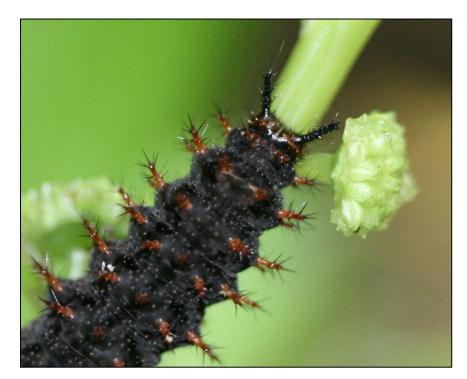

4. Hypolimnas sp. frass and larvae on Procris pedunculata. (Rt 15 South transect, site S03, 16 July 2009)

5. Hypolimnas sp. larvae on Elatostema calcareum . (Rt 15 South transect, site S03, 16 July 2009)