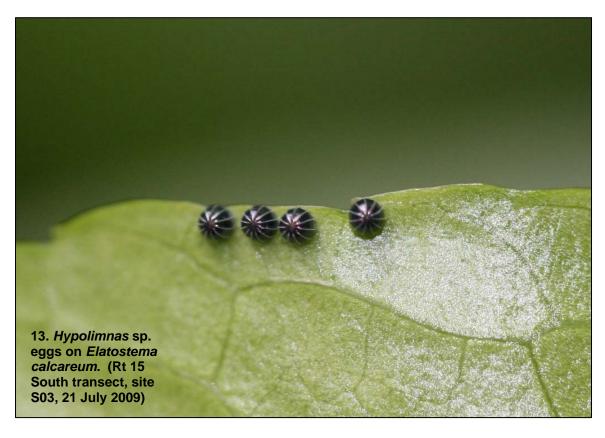

Appendix B Hypolimnas octocula marianensis Images

1. Hypolimnas sp. chrysalis on Elatostema calcareum. (Rt 15 North transect, site N01, 15 July 2009)

2. Hypolimnas sp. larvae on Procris pedunculata. (Rt 15 South transect, site S03, 16 July 2009)