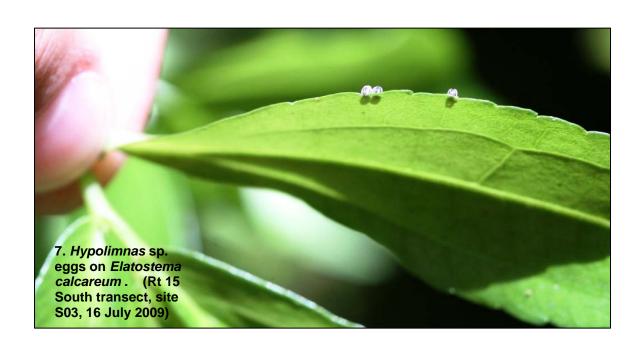

Appendix B Hypolimnas octocula marianensis Images



1. Hypolimnas sp. chrysalis on Elatostema calcareum. (Rt 15 North transect, site N01, 15 July 2009)



2. Hypolimnas sp. larvae on Procris pedunculata. (Rt 15 South transect, site S03, 16 July 2009)





4. Hypolimnas sp. frass and larvae on Procris pedunculata. (Rt 15 South transect, site S03, 16 July 2009)



5. Hypolimnas sp. larvae on Elatostema calcareum . (Rt 15 South transect, site S03, 16 July 2009)



6. Hypolimnas sp. larvae on Elatostema calcareum . (Rt 15 South transect, site S03, 16 July 2009)







9. Hypolimnas sp. larvae on Elatostema calcareum. (Rt 15 South transect, site S03, 17 July 2009)











14. *Hypolimnas* sp. chrysalis on *Procris* pedunculata. (Rt 15 South transect, site S03, 21 July 2009)