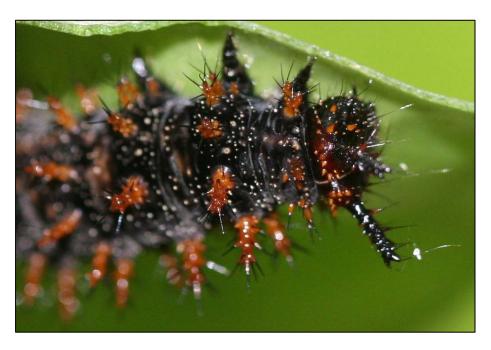

Appendix B Hypolimnas octocula marianensis Images

1. Hypolimnas sp. chrysalis on Elatostema calcareum. (Rt 15 North transect, site N01, 15 July 2009)

2. Hypolimnas sp. larvae on Procris pedunculata. (Rt 15 South transect, site S03, 16 July 2009)

4. Hypolimnas sp. frass and larvae on Procris pedunculata. (Rt 15 South transect, site S03, 16 July 2009)

5. Hypolimnas sp. larvae on Elatostema calcareum . (Rt 15 South transect, site S03, 16 July 2009)

6. Hypolimnas sp. larvae on Elatostema calcareum . (Rt 15 South transect, site S03, 16 July 2009)

9. Hypolimnas sp. larvae on Elatostema calcareum. (Rt 15 South transect, site S03, 17 July 2009)

14. *Hypolimnas* sp. chrysalis on *Procris* pedunculata. (Rt 15 South transect, site S03, 21 July 2009)