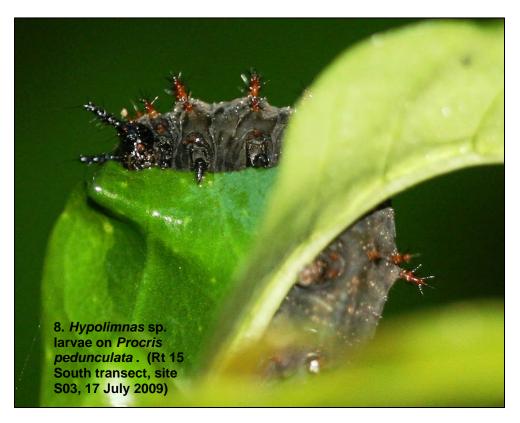

6. Hypolimnas sp. larvae on Elatostema calcareum . (Rt 15 South transect, site S03, 16 July 2009)

9. Hypolimnas sp. larvae on Elatostema calcareum. (Rt 15 South transect, site S03, 17 July 2009)

14. *Hypolimnas* sp. chrysalis on *Procris* pedunculata. (Rt 15 South transect, site S03, 21 July 2009)