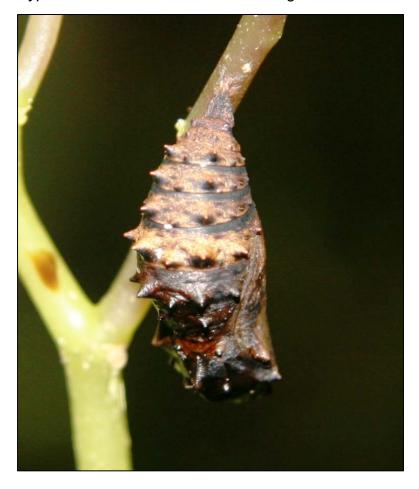

Appendix B Hypolimnas octocula marianensis Images

1. Hypolimnas sp. chrysalis on Elatostema calcareum. (Rt 15 North transect, site N01, 15 July 2009)

2. Hypolimnas sp. larvae on Procris pedunculata. (Rt 15 South transect, site S03, 16 July 2009)