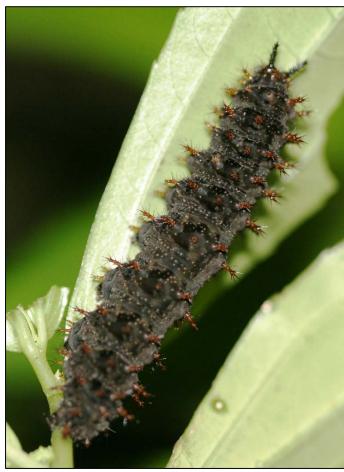

6. Hypolimnas sp. larvae on Elatostema calcareum . (Rt 15 South transect, site S03, 16 July 2009)

9. Hypolimnas sp. larvae on Elatostema calcareum. (Rt 15 South transect, site S03, 17 July 2009)

14. *Hypolimnas* sp. chrysalis on *Procris* pedunculata. (Rt 15 South transect, site S03, 21 July 2009)