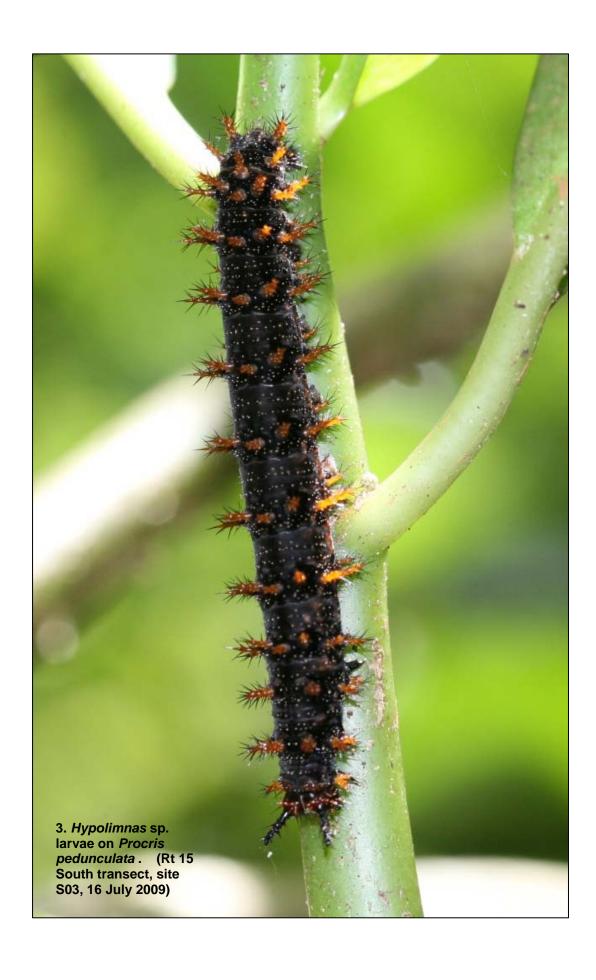

Appendix B Hypolimnas octocula marianensis Images

1. Hypolimnas sp. chrysalis on Elatostema calcareum. (Rt 15 North transect, site N01, 15 July 2009)

2. Hypolimnas sp. larvae on Procris pedunculata. (Rt 15 South transect, site S03, 16 July 2009)