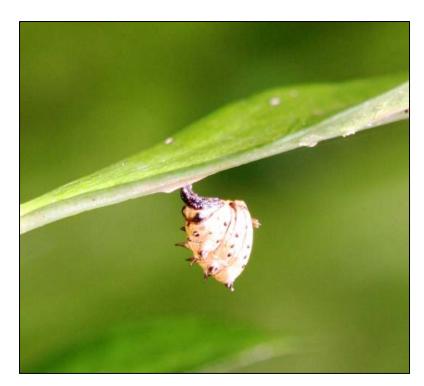

6. Hypolimnas sp. larvae on Elatostema calcareum . (Rt 15 South transect, site S03, 16 July 2009)

9. Hypolimnas sp. larvae on Elatostema calcareum. (Rt 15 South transect, site S03, 17 July 2009)

14. *Hypolimnas* sp. chrysalis on *Procris* pedunculata. (Rt 15 South transect, site S03, 21 July 2009)