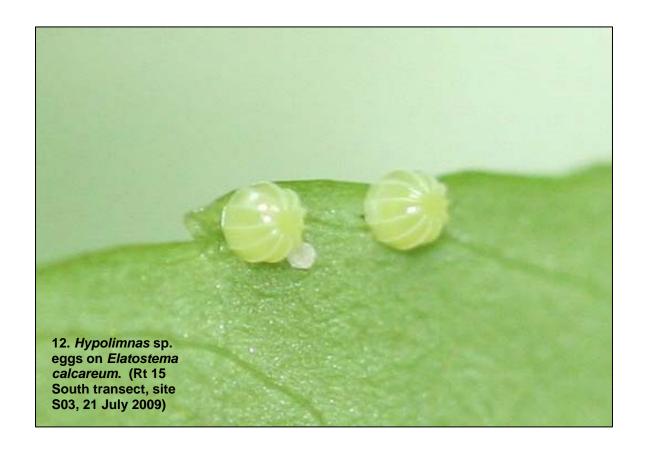

Appendix B Hypolimnas octocula marianensis Images

1. Hypolimnas sp. chrysalis on Elatostema calcareum. (Rt 15 North transect, site N01, 15 July 2009)

2. Hypolimnas sp. larvae on Procris pedunculata. (Rt 15 South transect, site S03, 16 July 2009)