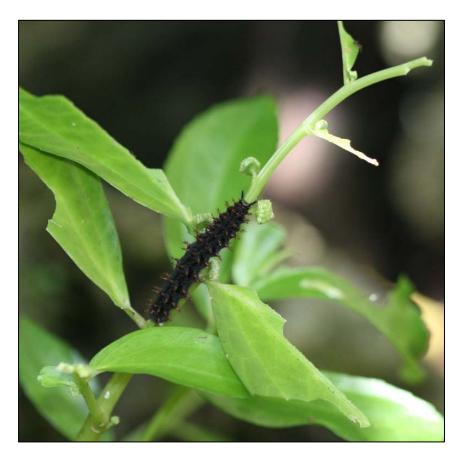

6. Hypolimnas sp. larvae on Elatostema calcareum . (Rt 15 South transect, site S03, 16 July 2009)

9. Hypolimnas sp. larvae on Elatostema calcareum. (Rt 15 South transect, site S03, 17 July 2009)

14. *Hypolimnas* sp. chrysalis on *Procris* pedunculata. (Rt 15 South transect, site S03, 21 July 2009)