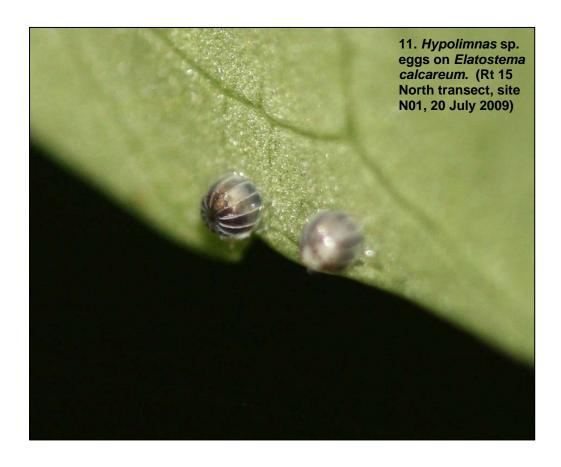

Appendix B Hypolimnas octocula marianensis Images

1. Hypolimnas sp. chrysalis on Elatostema calcareum. (Rt 15 North transect, site N01, 15 July 2009)

2. Hypolimnas sp. larvae on Procris pedunculata. (Rt 15 South transect, site S03, 16 July 2009)